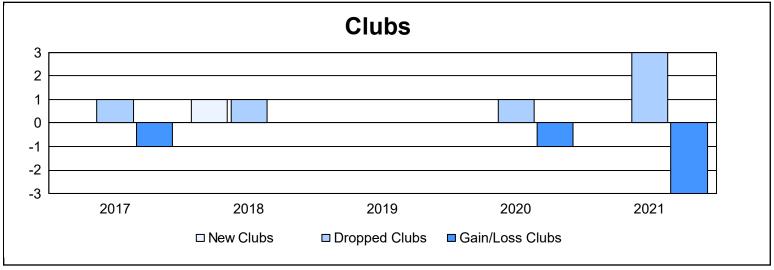

District 8 I

As of June 2021 Cumulative

| Year      | New<br>Clubs | Dropped<br>Clubs | Gain/<br>Loss<br>Clubs | New<br>Members | Charter<br>Members | Reinstate<br>Members | Transfer<br>Members | Total<br>Member<br>Added | Total<br>Members<br>Dropped | Gain/<br>Loss<br>Members |
|-----------|--------------|------------------|------------------------|----------------|--------------------|----------------------|---------------------|--------------------------|-----------------------------|--------------------------|
| 2016-2017 | 0            | 1                | -1                     | 40             | 0                  | 2                    | 1                   | 43                       | 97                          | -54                      |
| 2017-2018 | 1            | 1                | 0                      | 40             | 60                 | 1                    | 4                   | 105                      | 78                          | 27                       |
| 2018-2019 | 0            | 0                | 0                      | 47             | 21                 | 0                    | 0                   | 68                       | 118                         | -50                      |
| 2019-2020 | 0            | 1                | -1                     | 28             | 4                  | 10                   | 3                   | 45                       | 90                          | -45                      |
| 2020-2021 | 0            | 3                | -3                     | 22             | 0                  | 0                    | 0                   | 22                       | 132                         | -110                     |
| Average   | 0            | 1                | -1                     | 35             | 17                 | 3                    | 2                   | 57                       | 103                         | -46                      |